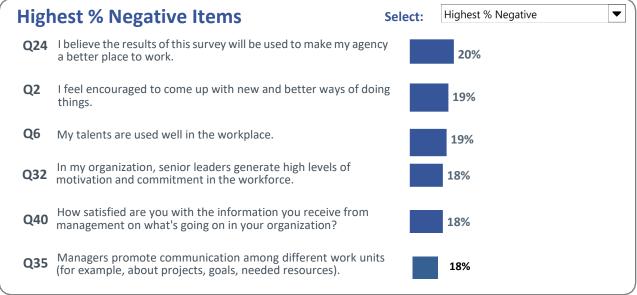

as strengths
(65% positive or higher)

items identified as challenges (35% negative or higher)