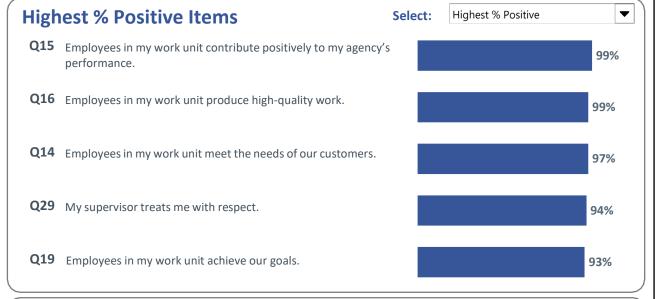

as strengths
(65% positive or higher)

items identified as challenges (35% negative or higher)