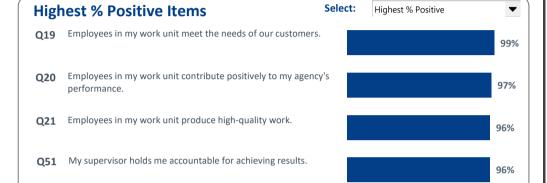

80 items identified as strengths (65% positive or higher)

items identified
as challenges
(35% negative or
higher)