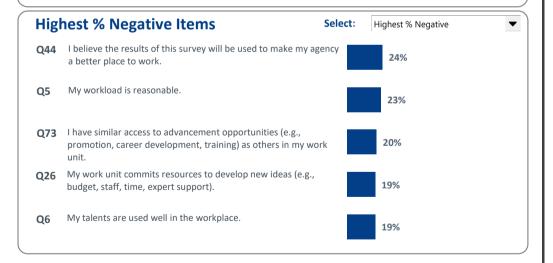

80 items identified as strengths (65% positive or higher)

items identified
as challenges
(35% negative or
higher)