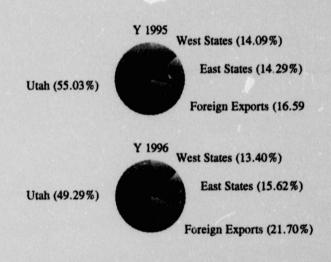

Nevada                                                         | 2,010     | 2,343     |  |  |  |
| Pennsylvania                                                   | 9         | 0         |  |  |  |
| Tennessee                                                      | 1,134     | 1,860     |  |  |  |
| Utah                                                           | 12,642    | 12,420    |  |  |  |
| Washington                                                     | 77        | 0         |  |  |  |
| Wisconsin                                                      | 74        | 186       |  |  |  |
| Foreign Exports                                                | 3,811     | 5,468     |  |  |  |
| California and for<br>Utah Of ice of Er                        |           |           |  |  |  |



So far the merger conditions have not led to increased competition in the Utah coal market. Since the merger, while interstate sales of Utah coal have remained fairly static, UP continues to hold an exclusive monopoly over rail shipments of both interstate and foreign sales of Utah coal.

#### THE CV SPUR

Railco, Inc. and Savage Industries, Inc. are the sole competitors for the coal loading business of a small, fixed customer base located within a limited geographic area. About 90% of all Utah coal comes from a small area in Carbon, Emery and Sevier Counties on central Utah's Wasatch Plateau.<sup>4</sup> Railco and Savage are centrally located within this area.<sup>5</sup> Railco's and Savage's loadout facilities are some 15 to 60 miles from their potential customers, who must truck the