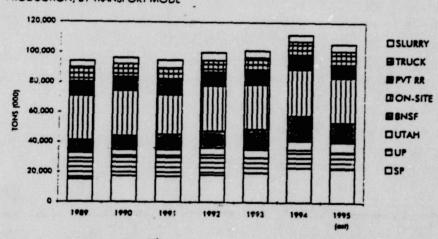

entral Rockies and Southern Wyoming regions, but is limited in the Raton and Four Corners region. Therefore, only the Central Rockies and Southern Wyoming regions are expected to participate in market growth for Western Bituminous coal.

The majority of Western Bituminous coal is purchased by utilities, although about 14% is exported or shipped to industrial accounts (Figures 4 and 6). The transportation carrier for originations of Western Bituminous coal varies between captive and open-market situations, with about half classified as captive (i.e., onsite, truck, slurry, and private rail transportation) and the remainder shipped by commercial rail carriers (Figure 7).

FIGURE 6
WESTERN BITIMINOUS COAL
PRODUCTION BY MARKET



FIGURE 7
WESTERN BITUMINOUS COAL
PRODUCTION, BY TRANSPORT MODE



The "non-captive" rail portion of Western Bituminous coal originations has grown from 41 to 54 million tons since 1989 (reference the lower portion of Figure 8). During this time frame, the SP's market share has increased from 38% to 42%, while the UP's has declined from 34% to 21%. The market shares for the remaining open-market rail carriers have remained relatively consistent. Although the combined market shares for the UP and SP would exceed 63%, the effective control is considerably greater, due to the limitations in the Utah Railway's interconnection options and in the production capacity of BNSF-served mines.

FIGURE 8
WESTERN BITUMINOUS COAL
OPEN-MARKET RAIL SHIPMENTS, BY TRANSPORT MODE



#### UTILITY PURCHASES OF WESTERN BITUMINOUS COAL

Utilities comprise 86% of the markets fo