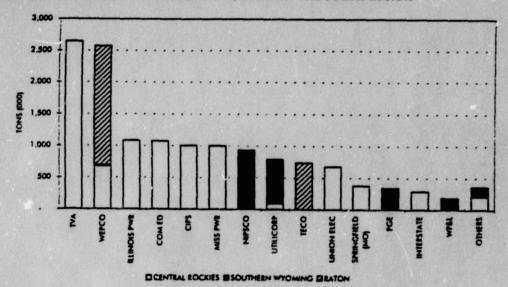

been marketed include Tennessee and Florida.

FIGURE 19
NEW WESTERN BITUMINOUS MARKETS, BY STATE



New markets for Western Bituminous coal are dominated by TVA and WEPCO, which have both taken advantage of the SP's reload pricing program (Figure 20). Coal from the Central Rockies region has secured the majority of the new markets, although WEPCO and TECO have contracted for Raton coal and NIPSCO, Utilicorp, Portland General Electric, and Wisconsin Power have contracted for Southern Wyoming coal. However, WEPCO's purchases of Raton coal will be reduced from 2.0 to 0.8 million tons per year due to production limitations from Raton coal mines. No decision has yet been made as to the source of the replacement coal.

FIGURE 20
NEW WESTERN BITUMINOUS COAL MARKETS, BY UTILITY AND SOURCE REGION



The mines supplying the new markets for Western Bituminous coal contrast sharply with the mines that supply the traditional markets for this coal (compare Figures 12 and 21). Most of these markets are dominated by coal from mines in the Central Rockies region, although a mine in the Raton region has recently established new markets (Figure 22). The four mining companies with the largest market shares all operate longwall mines, with Cyprus Amax maintaining the largest market share position via production from its four longwall mines (three in the Central Rockies and one in Southern Wyoming).

FIGURE 21
NEW WESTERN BITUMINOUS MARKETS, BY MINING COMPANY



FIGURE 22 NEW WESTERN BITUMINOUS MARKETS, BY SOURCE REGION



#### COAL ECONOMICS

Prior to the implementation of the CAAA in 1995, coa