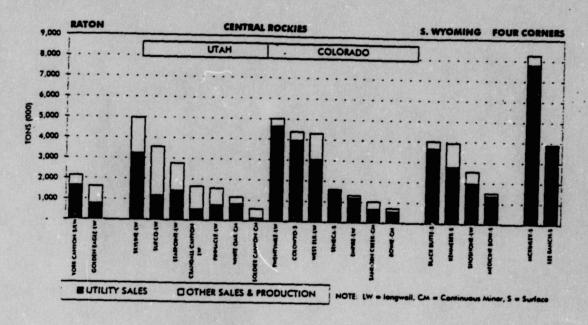

nd mines. In recent years, nearly all of these underground mines have converted to longwall mining technology at capital costs typically exceeding \$25 million per installation.

The quality of coal produced by the open-market mines of the Western Bituminous coal industry varies between mine and region (Figure 5). The heating value, ash, and sulfur content of the coal produced by each mine largely determines the value of that coal in the marketplace, with those coals exhibiting high heating values and low ash and sulfur contents commanding the highest value. In general, the Raton coal is the most highly valued, followed sequentially by coal from the Central Rockies, Southern Wyoming, and Four Corners regions.

FIGURE 4
WESTERN BITUMINOUS COAL
PRODUCTION AND SALES, OPEN-MARKET MINES, 1994



FIGURE 5
WESTERN BITUMINOUS COAL
COAL QUALITY, OPEN-MARKET MINES, 1994



The availability of economically-mineable coal is widespread in the Central Rockies and Southern Wyoming regions, but is limited in the Raton and Four Corners region. Therefore, only the Central Rockies and Southern Wyoming regions are expected to participate in market growth for Western Bituminous coal.

The majority of Western Bituminous coal is purchased by utilities, although about 14% is exported or shipped to industrial accounts (Figures 4 and 6). The transportation carrier for originations of Western Bituminous coal varies between captive and open-market situations, with about half classified as captive (i.e., onsite, truck, slurry, and private rail transportation) and the remainder shipped by commercial rai