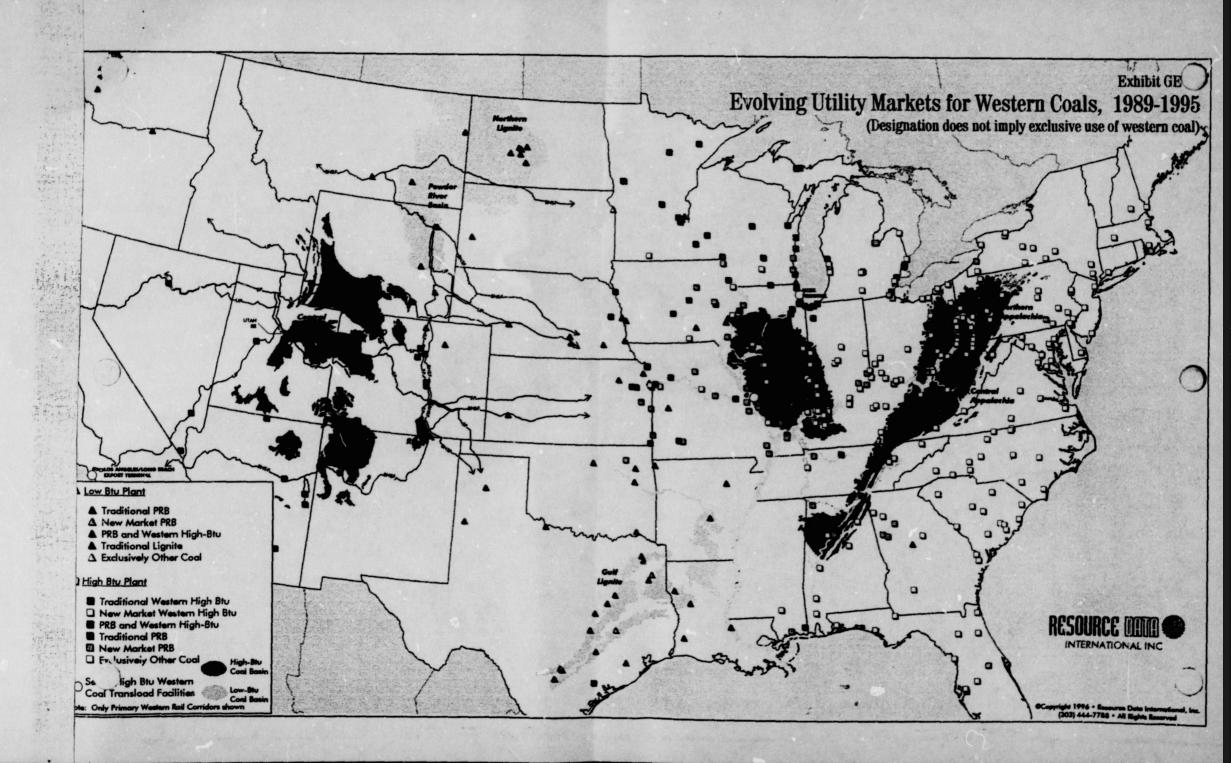

| 544 1157               | CAPP 10%                        | 62 161.9               | 15                      |



|                  |          |      |    | River-He<br>WYOMIN                    | oma Fork<br>10 | -  | HANN          | 14     |     | COLORA         | oms fork |    | UMTA   |       |    | RATON |       | rou | COMMERS  | T      | 5780