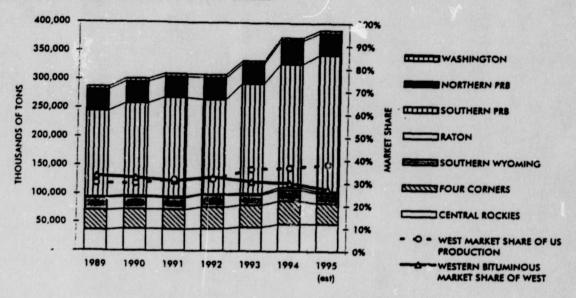

years, rail carriers have come to play a "make-or-break" role in influencing the penetration of Western coal into new markets.

#### WESTERN COAL

Western coal is produced from mines scattered throughout the Rocky Mountain states. The combination of efficient and competitive coal mines and transportation, coupled with an increasing demand for low-sulfur coal, has spawned the expansion of the Western coal industry. Since 1989, production of Western coal has increased by about 100 million tons and its market share has increased from 30% to 38% of total US coal production (Figure 1). The Western coal industry is dominated by

<sup>2</sup> i.e., the annual delivered cost of the coal, including coal and transportation costs, is \$30 billion

FIGURE 1
WESTERN COAL PRODUCTION AND MARKET SHARES



major international and national mining companies and has grown to become a \$9 billion per year business.

The Western coal industry involves two major types of low sulfur coal, differentiated on the basis of heating content, as follows: Sub-Bituminous and Bituminous. The former ranges from 8,000 to 9,500 Btu/lb. while the latter generally exceeds 10,000 Btu/lb. The vast majority of Western Sub-Bituminous coal is mined from large-scale, surface mines in the PRB coal fields of Wyoming and Montana (Figure 2). Western Bituminous coal is produced from large-scale underground and surface mines at scattered sites throughout the Rocky Mountains, with the underground mines some of the largest of their type in the US Western Bituminous coal comprises about 30% of all Western coal mined and is mo