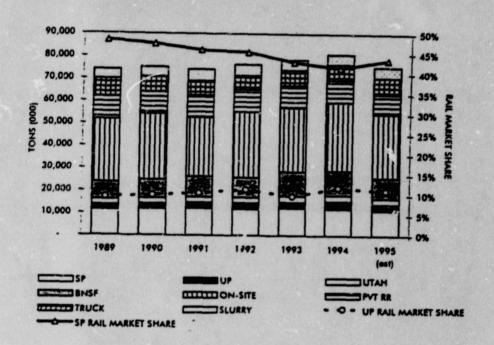

|                                         |                              | 6                                                    | Green River-H<br>WYOMI<br>% TONS |                                 |                                               | ANNA<br>ONS CENTS                                                                       | co                                                   | vor-Homs Fo.k<br>LORADO<br>ONS CENTS                             | Γ.                                                                              | UINTA<br>TONS CENTS                      |                                          | RATON                                   | FOL                                      | UN CONSERS                                 | ľ.                                          | EPRO<br>TONS CENTS                                                                             |                                                | TONS CENTS                                                                        | OTHER SOURCE RE                                                                    | IGIONS<br>TONE CENTS                                                                    | TOTAL                                                       |
|-----------------------------------------|------------------------------|------------------------------------------------------|----------------------------------|---------------------------------|-----------------------------------------------|-----------------------------------------------------------------------------------------|------------------------------------------------------|------------------------------------------------------------------|---------------------------------------------------------------------------------|------------------------------------------|------------------------------------------|-----------------------------------------|------------------------------------------|--------------------------------------------|---------------------------------------------|------------------------------------------------------------------------------------------------|------------------------------------------------|-----------------------------------------------------------------------------------|------------------------------------------------------------------------------------|-----------------------------------------------------------------------------------------|-------------------------------------------------------------|
|                                         |                              | 1969<br>1990<br>1991<br>1992<br>1993<br>1994<br>1995 | 0%<br>0%<br>0%<br>0%<br>0%<br>0% | 0 0<br>0 0<br>0 0<br>0 0<br>0 0 | 55%<br>50%<br>54%<br>44%<br>57%<br>47%<br>66% | 207 123 4<br>236 126 7<br>112 126 4<br>164 127 6<br>193 127 7<br>196 131 0<br>264 131 7 | 88888                                                | 0 0<br>0 0<br>0 0<br>0 0<br>0 0                                  | 0%<br>0%<br>0%<br>0%<br>0%<br>0%                                                | 0 0<br>0 0<br>0 0<br>0 0<br>0 0          | 60000                                    | 117 6<br>0 0<br>0 0<br>0 0<br>0 0       | 55 55 55 55 55 55 55 55 55 55 55 55 55   | 70NS CENTS 0 0 0 0 0 0 0 0 0 0 0 0 0 0 0 0 | 0%<br>0%<br>0%<br>0%<br>0%<br>0%<br>0%      | 0 0<br>0 0<br>0 0<br>0 0<br>0 0                                                                | 0%<br>0%<br>0%<br>0%<br>0%<br>0%               | 0 0<br>0 0<br>0 0<br>0 0<br>0 0<br>0 0                                            | NB 45%<br>NB 40%<br>NB 66%<br>NB 54%<br>NB 54%<br>NB 53%<br>NB 53%                 | 192 231.3<br>145 284.2<br>223 179.4<br>130 275.4                                        | 374<br>400<br>327<br>355<br>330<br>419<br>402               |
| Kansas<br>City Power<br>& Light Co      | Hawthern                     | 1989<br>1790<br>1991<br>1992<br>1993<br>1994         | 0%<br>0%<br>0%<br>0%<br>0%<br>0% | 0 0 0 0 0 0 0 0 0 0             | 0%<br>0%<br>0%<br>0%<br>0%<br>0%              | 0 0<br>0 0<br>0 0<br>0 0<br>0 0<br>35 129 2                                             | 0%<br>0%<br>0%<br>0%<br>0%<br>0%                     | 0 0 0 0 0 0 0 0 0 0 0 0                                          | 0%<br>0%<br>0%<br>0%<br>0%<br>0%                                                | 0 0                                      | 0% 0% 0% 0% 0% 0% 0% 0% 0% 0% 0% 0% 0% 0 | 9 0<br>0 0<br>0 9<br>0 9                | 5% 5% 5% 5% 5% 5% 5% 5% 5% 5% 5% 5% 5% 5 | 0 0<br>0 0<br>0 0<br>0 0<br>0 0            | 107%<br>109%<br>100%<br>100%<br>100%<br>97% | 1,311 92.7<br>1,390 94.3<br>1,463 93.4<br>1,259 94.4<br>1,140 93.0<br>1,331 92.3<br>1,279 86.6 | 888888                                         | 0 0<br>0 0<br>0 0<br>0 0                                                          | 0%<br>0%<br>0%<br>0%<br>0%                                                         | 0 0 0 0 0 0 0 0 0                                                                       | 1,311<br>1,300<br>1,462<br>1,256<br>1,146<br>1,344<br>1,279 |
| Kansas<br>Power &<br>Light (Kp&L<br>Wr) | Lawrence<br>Energy<br>Center | 1989<br>1990<br>1991<br>1992<br>1993<br>1994<br>1995 | 0%<br>0%<br>0%<br>0%<br>0%       | 0 0 0 0 0 0 0 0 0               | 100%<br>88%<br>100%<br>79%<br>99%<br>4%<br>0% | 1,031 129.3<br>1,179 130.6<br>1,098 130.0<br>982 125.9<br>904 125.6<br>30 115.3         | 0%<br>0%<br>18%                                      | 0 0<br>0 0<br>206 111.4<br>7 116.3<br>755 115.0<br>1,051 110.0   | 0%<br>0%<br>0%                                                                  | 0 0                                      | 0%<br>12%<br>0%<br>3%<br>0%<br>0%        | 0 0<br>39 1162<br>0 0<br>34 1160<br>0 0 | 0%<br>0%<br>0%<br>0%<br>0%               | 0 0 0 0 0 0 0 0 0 0 0 0 0 0 0 0 0 0 0 0    | 0%<br>0%<br>0%<br>0%<br>0%<br>0%            | 0 0 0 0 0 0 0 0 0 0                                                                            | 0%<br>0%<br>0%<br>0%<br>0%                     | 0 0<br>0 0<br>0 0<br>0 0<br>0 0                                                   | 0%<br>0%<br>0%<br>0%<br>0%<br>0%                                                   | 0 0<br>0 0<br>0 0<br>0 0                                                                | 1,031<br>1,336<br>1,096<br>1,122<br>011<br>705              |
|                                         | Tocumsoh<br>Enorgy<br>Cantor | 1989<br>1990<br>1991<br>1992<br>1993<br>1994<br>1995 | 0%<br>0%<br>0%<br>0%<br>0%       | 0 0<br>0 0<br>0 0<br>0 0<br>0 0 | 100%<br>98%<br>100%<br>78%<br>75%<br>3%<br>0% | 528 129 0<br>392 131 1<br>360 130 1<br>321 125 2<br>280 125 0<br>12 118 0               | 0%<br>0%<br>22%<br>25%                               | 0 0<br>0 0<br>0 0<br>88 1119<br>93 1177<br>393 1155<br>372 118 4 | 0%                                                                              | 0 0                                      | 0%<br>2%<br>0%<br>0%<br>0%<br>0%         | 0 0<br>9 121.7<br>0 0<br>0 0<br>0 0     | ****                                     | 0 0                                        | 0 C%<br>0%<br>0%<br>0%<br>0%<br>0%<br>0%    | 0 0 0 0 0 0 0 0 0 0 0                                                                          | 5 5 5 5 5                                      | 0 0 0 0 0 0 0 0 0 0 0                                                             | 0%<br>0%<br>0%<br>0%<br>0%<br>0%                                                   | 0 0<br>0 0<br>0 0<br>0 0<br>0 0                                                         | 521<br>400<br>344<br>400<br>377<br>400<br>377               |
| Manitowoc<br>Public<br>Utilities        | Manifowor                    | 1969<br>1990<br>1991<br>1992<br>1973<br>1994<br>1995 | 0%<br>0%<br>0%                   | 0 6<br>0 0<br>6 0<br>0 0<br>0 0 | 0%                                            | 0 0                                                                                     | 0 0%<br>0%<br>0%<br>0%<br>0%<br>0%<br>0%<br>0%<br>0% | 0 0<br>0 0<br>0 0<br>0 0<br>0 0                                  | 0%<br>0%<br>0%<br>0%<br>0%<br>0%<br>0%                                          | 0 0<br>0 0<br>0 0<br>0 0<br>0 0<br>2 148 | 0%<br>0%<br>0%<br>0%<br>0%<br>0%         | 0 0 0 0 0 0 0 0 0                       | 8888888                                  | 0 0                                        | 5 5 5 5 5 5 5 5 5 5 5 5 5 5 5 5 5 5 5       | 0 0<br>0 0<br>0 0<br>5 134 7<br>3 721 8                                                        |                                                | 0 0<br>0 0<br>0 0<br>0 0<br>0 0                                                   | CAPP 100% CAPP 100% CAPP/ILB 100% CAPP/ILB 100% CAPP 96% CAPP/ILB 98% CAPP/ILB 98% | 114 178.0<br>129 185.6<br>142 148.3<br>138 174.4<br>120 172.5<br>123 171.1<br>106 146.1 | 114<br>124<br>141<br>131<br>124<br>121<br>121               |
| Midwest<br>Power<br>Systems<br>Inc      | Heal (la)                    | 1989<br>1990<br>1991<br>1642<br>1993<br>1994         | 0%<br>0%<br>0%<br>0%             | 0 0 0 0 0 0 0 0 0 0 0           | 13%                                           | 434 159 6<br>647 124 6<br>867 120 6<br>665 124 6<br>646 107 6<br>524 112 6<br>618 113 3 | 2 2 2 2 2                                            | 0 0 0 0 0 0 0 0 0 0 0 0 0 0                                      | ****                                                                            | 0 0                                      | 0%<br>0%<br>0%<br>0%<br>0%<br>0%         | 0 0 0 0 0 0 0 0 0 0 0 0 0               | 0%<br>0%<br>0%<br>0%                     | 0 0                                        | 87%<br>87%<br>84%<br>87%<br>87%<br>90%      | 3.588 95.9<br>4,276 76.6<br>4,577 77.5<br>4,455 77.9<br>4,709 77.1<br>4,815 76.2<br>5,316 76.9 | 0%<br>0%<br>0%                                 | 0 0<br>0 0<br>0 0<br>0 0<br>0 0                                                   | 0%<br>0%<br>0%<br>0%<br>0%<br>0%                                                   | 0 0<br>0 0<br>0 0<br>0 0<br>0 0                                                         | 4,02:<br>4,92:<br>5,414<br>5,111<br>5,35-<br>5,33<br>5,93   |
| Minnesota<br>Power &<br>Light           | Laskin<br>Energy<br>Center   | 1989<br>1990<br>1991<br>1992<br>1993<br>1994<br>1995 | 0%                               | 0 0<br>0 0<br>0 0<br>0 0<br>0 0 | 0%<br>23%<br>0%<br>0%<br>0%<br>0%             | 0 154 9<br>0 0<br>0 0<br>0 0                                                            | 0%<br>0%<br>0%<br>0%                                 | 0 0<br>0 0<br>0 0<br>0 0<br>0 0                                  | 0%<br>0%<br>0%<br>0%<br>0%<br>0%<br>0%<br>0%<br>0%<br>0%<br>0%<br>0%<br>0%<br>0 | 0 0                                      | 0%<br>0%<br>0%<br>0%<br>0%<br>0%         | 0 0 0 0 0 0 0 0                         | 22222                                    | 0 0                                        | 0 0%<br>0 0%<br>0 0%<br>0 0%<br>0 0%        | 0 0                                                                                            | 99%<br>69%<br>94%<br>100%<br>86%<br>06%<br>96% | 107 179 4<br>31 179 6<br>51 180 7<br>65 92 1<br>136 108 1<br>13 111.1<br>18 111.1 | CAPP 1% CAPP 6% NAPP 6% O% CAPP/NAPP 14% CAPP/NAPP 14% CAPP/NAPP 4%                | 1 198.4<br>4 207.9<br>3 201.7<br>0 0<br>22 116.5<br>23 105.3<br>6 160.4                 | 10<br>4<br>5<br>6<br>14<br>14                               |
| Mississippi<br>Power<br>Company         | Jack<br>Watson               | 1969                                                 | 0%                               | 0 0                             | 0%                                            | 0 0                                                                                     | 0%                                                   | 0 0                                                              | 88                                                                              | 0 0                                      | 0%                                       |                                         | 0%<br>0%                                 |                                            | 0 0%                                        | : 0                                                                                            | 0%<br>0%                                       | 0 0                                                                               | ILB/CAPP 100%<br>ILB/CAPP 100%                                                     | 1,617 143.0<br>1,923 149.5                                                              |                                                             |