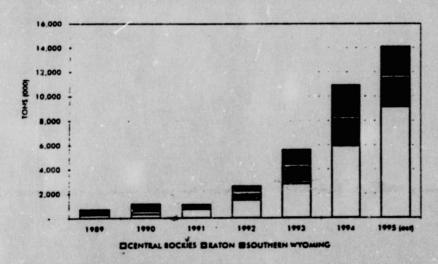

GURE 20
NEW WESTERN BITUMINOUS COAL MARKETS, BY UTILITY AND SOURCE REGION



The mines supplying the new markets for Western Bituminous coal contrast sharply with the mines that supply the traditional markets for this coal (compare Figures 12 and 21). Most of these markets are dominated by coal from mines in the Central Rockies region, although a mine in the Raton region has recently established new markets (Figure 22). The four mining companies with the largest market shares all operate longwall mines, with Cyprus Amax maintaining the largest market share position via production from its four longwall mines (three in the Central Rockies and one in Southern Wyoming).

FIGURE 21
NEW WESTERN BITUMINOUS MARKETS, BY MINING COMPANY



FIGURE 22 NEW WESTERN BITUMINOUS MARKETS, BY SOURCE REGION



#### COAL ECONOMICS

Prior to the implementation of the CAAA in 1995, coal purchasing decisions were made on the basis of delivered price economics, supplemented by considerations for power plant operations. However, such decisions now must include an adjustment for the value of the sulfur differential between competing coals. These relationships are illustrated in a "generic" example for a hypothetical power plant in central Illinois which addresses the importance of the SP's aggressive pricing practices in positioning Central Rockies coal to increase its market share (Fig 23).

FIGURE 23
COAL ECONOMICS EXAMPLE, "GENERIC" CENTRAL ILLINOIS PLANT



BDELVERED PUCE DSO2 PENALTY DEACHMUL DISCOUNT & STURE

Delivered coal prices, adjusted for the value of the differential in sulfur content be