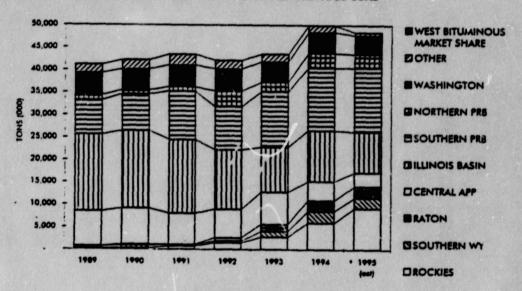

etitive coal prices, competition between rail carriers, and low-sulfur coal has enabled Western coal to displace high-sulfur coal from Midwestern markets. Although most of these displacements have involved PRB coal, Western Bituminous coal has been favored in select applications where a higher Btu coal is required. Western Bituminous coal has generally displaced Central Appalachia (CAPP) and Illinois Basin (ILB) bituminous coal, with the majority of the market share gains realized by coal from the Central Rockies region (Figures 2 and 18). Western Bitumir ous coal's market share has increased from 2% to 29% from 1989 through 1995, while the ILB and CAPP market share has declined from 60% to 25%, during the same period.

FIGURE 18 SOURCES OF COAL IN NEW MARKETS FOR WESTERN BITUMINOUS COAL



|                              | 1989 | 1990 | 1991 | 1992 | 1993 | 1994 | 1995 (ast) |
|------------------------------|------|------|------|------|------|------|------------|
| WEST BITUMINOUS MARKET SHARE | 2%   | 3%   | 2%   | 6%   | 13%  | 22%  | 29%        |
| CAPP & ILB MARKET SHARE      | 60%  | 60%  | 54%  | 47%  | 40%  | 31%  | 25%        |

New markets for Western Bituminous coal are primarily located in the Midwest, although a few new markets have been developed in the Pacific Northwest (Figures 2 and 19). Significant new markets are located in the states of Illinois, Wisconsin, Kentucky, and Missouri. Noteworthy additional states to which Western Bituminous coal has been marketed include Tennessee and Florida.

FIGURE 19
NEW WESTERN BITUMINOUS MARKETS, BY STATE



New markets