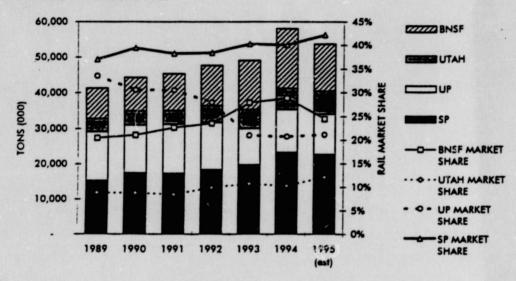

y comprise more than 50% of the delivered price of the coal.

Western Bituminous open-market rail shipments are dominated by the SP's 42% market share, followed by the BNSF (25%), UP (21%), and Utah Railway (12%)(Chart 1¹). Although the combined market shares of the UP and SP would exceed 63%, the effective control of market shares resulting from the merger of these two railroads would be much larger, due to the Utah Railway's limited trackage and interconnection options and production limitations for BNSF-served

All data supporting the graphics are included in the Appendix

mines. The proposed merger would effectively position the combined railroad to control the majority of Western Bituminous coal shipments to traditional markets and nearly all shipments to new and emerging markets.





The SP has been aggressive in competing with the UP to secure the majority of new markets for Western Bituminous coal, with most of these markets located in the Midwest (Illinois, Wisconsin, Kentucky, Missouri, Mississippi, Indiana, Florida, Michigan, and Tennessee). The SP's market share of new and changing utility markets for Western Bituminous coal has increased from 7% to 64% since 1989, at the expense of the UP's market share which has declined from 93% to 18% (Chart 2). Most industry observers are concerned that the elimination of competition afforded by the proposed merger would signal the end to the SP's aggressive pricing strategies which have largely been responsible for the recent expansion of the Western Bituminous industry centered in Colorado and Utah.

In addition, changes