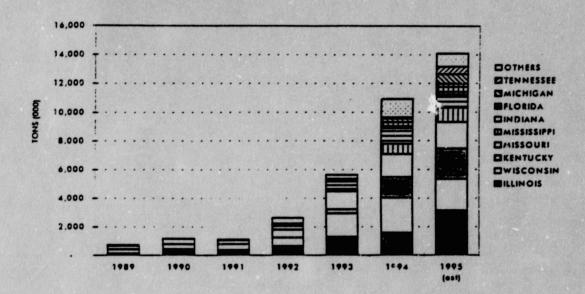

MINOUS COAL



|                              | 1989 | 1990 | 1991 | 1992 | 1993 | 1994 | 1995 (ast) |
|------------------------------|------|------|------|------|------|------|------------|
| WEST BITUMINOUS MARKET SHARE | 2%   | 3%   | 2%   | 6%   | 13%  | 22%  | 29%        |
| CAPP & ILB MARKET SHARE      | 60%  | 60%  | 54%  | 47%  | 40%  | 31%  | 25%        |

New markets for Western Bituminous coal are primarily located in the Midwest, although a few new markets have been developed in the Pacific Northwest (Figures 2 and 19). Significant new markets are located in the states of Illinois, Wisconsin, Kentucky, and Missouri. Noteworthy additional states to which Western Bituminous coal has been marketed include Tennessee and Florida.

FIGURE 19
NEW WESTERN BITUMINOUS MARKETS, BY STATE



New markets for Western Bituminous coal are dominated by TVA and WEPCO, which have both taken advantage of the SP's reload pricing program (Figure 20). Coal from the Central Rockies region has secured the majority of the new markets, although WEPCO and TECO have contracted for Raton coal and NIPSCO, Utilicorp, Portland General Electric, and Wisconsin Power have contracted for Southern Wyoming coal. However, WEPCO's purchases of Raton coal will be reduced from 2.0 to 0.8 million tons per year due to production limitations from Raton coal mines. No decision has yet been made as to the source of the replacement coal.

FIGURE 20
NEW WESTERN BITUMINOUS COAL MARKETS, BY UTILITY AND SOURCE REGION



The mines supplying the new markets for Western Bituminous coal contrast sharply with the mines