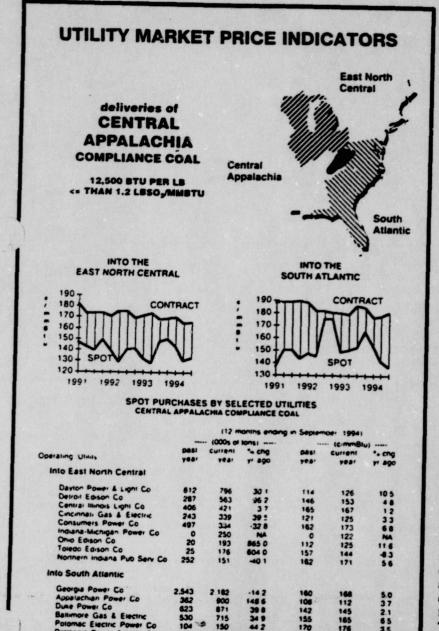

|                                         |                              | 6                                                    | Green River-H<br>WYOMI<br>% TONS |                                 |                                               | ANNA<br>ONS CENTS                                                                       | co                                                   | vor-Homs Fo.k<br>LORADO<br>ONS CENTS                             | Γ.                                                                              | UINTA<br>TONS CENTS                      |                                          | RATON                                   | FOL                                      | UN CONSERS                                 | ľ.                                          | EPRO<br>TONS CENTS                                                                             |                                                | TONS CENTS                                                                        | OTHER SOURCE RE                                                                    | IGIONS<br>TONE CENTS                                                                    | TOTAL                                                       |
|-----------------------------------------|------------------------------|------------------------------------------------------|----------------------------------|---------------------------------|-----------------------------------------------|-----------------------------------------------------------------------------------------|------------------------------------------------------|------------------------------------------------------------------|---------------------------------------------------------------------------------|------------------------------------------|------------------------------------------|-----------------------------------------|------------------------------------------|--------------------------------------------|---------------------------------------------|------------------------------------------------------------------------------------------------|------------------------------------------------|-----------------------------------------------------------------------------------|------------------------------------------------------------------------------------|-----------------------------------------------------------------------------------------|-------------------------------------------------------------|
|                                         |                              | 1969<br>1990<br>1991<br>1992<br>1993<br>1994<br>1995 | 0%<br>0%<br>0%<br>0%<br>0%<br>0% | 0 0<br>0 0<br>0 0<br>0 0<br>0 0 | 55%<br>50%<br>54%<br>44%<br>57%<br>47%<br>66% | 207 123 4<br>236 126 7<br>112 126 4<br>164 127 6<br>193 127 7<br>196 131 0<br>264 131 7 | 88888                                                | 0 0<br>0 0<br>0 0<br>0 0<br>0 0                                  | 0%<br>0%<br>0%<br>0%<br>0%<br>0%                                                | 0 0<br>0 0<br>0 0<br>0 0<br>0 0          | 60000                                    | 117 6<br>0 0<br>0 0<br>0 0<br>0 0       | 55 55 55 55 55 55 55 55 55 55 55 55 55   | 70NS CENTS 0 0 0 0 0 0 0 0 0 0 0 0 0 0 0 0 | 0%<br>0%<br>0%<br>0%<br>0%<br>0%<br>0%      | 0 0<br>0 0<br>0 0<br>0 0<br>0 0                                                                | 0%<br>0%<br>0%<br>0%<br>0%<br>0%               | 0 0<br>0 0<br>0 0<br>0 0<br>0 0<br>0 0                                            | NB 45%<br>NB 40%<br>NB 66%<br>NB 54%<br>NB 54%<br>NB 53%<br>NB 53%                 | 192 231.3<br>145 284.2<br>223 179.4<br>130 275.4                                        | 374<br>400<br>327<br>355<br>330<br>419<br>402               |
| Kansas<br>City Power<br>& Light Co      | Hawthern                     | 1989<br>1790<br>1991<br>1992<br>1993<br>1994         | 0%<br>0%<br>0%<br>0%<br>0%<br>0% | 0 0 0 0 0 0 0 0 0 0             | 0%<br>0%<br>0%<br>0%<br>0%<br>0%              | 0 0<br>0 0<br>0 0<br>0 0<br>0 0<br>35 129 2                                             | 0%<br>0%<br>0%<br>0%<br>0%<br>0%                     | 0 0 0 0 0 0 0 0 0 0 0 0                                          | 0%<br>0%<br>0%<br>0%<br>0%<br>0%                                                | 0 0                                      | 0% 0% 0% 0% 0% 0% 0% 0% 0% 0% 0% 0% 0% 0 | 9 0<br>0 0<br>0 9<br>0 9                | 5% 5% 5% 5% 5% 5% 5% 5% 5% 5% 5% 5% 5% 5 | 0 0<br>0 0<br>0 0<br>0 0<br>0 0            | 107%<br>109%<br>100%<br>100%<br>100%<br>97% | 1,311 92.7<br>1,390 94.3<br>1,463 93.4<br>1,259 94.4<br>1,140 93.0<br>1,331 92.3<br>1,279 86.6 | 888888                                         | 0 0<br>0 0<br>0 0<br>0 0                                                          | 0%<br>0%<br>0%<br>0%<br>0%                                                         | 0 0 0 0 0 0 0 0 0                                                                       | 1,311<br>1,300<br>1,462<br>1,256<br>1,146<br>1,344<br>1,279 |
| Kansas<br>Power &<br>Light (Kp&L<br>Wr) | Lawrence<br>Energy<br>Center | 1989<br>1990<br>1991<br>1992<br>1993<br>1994<br>1995 | 0%<br>0%<br>0%<br>0%<br>0%       | 0 0 0 0 0 0 0 0 0               | 100%<br>88%<br>100%<br>79%<br>99%<br>4%<br>0% | 1,031 129.3<br>1,179 130.6<br>1,098 130.0<br>982 125.9<br>904 125.6<br>30 115.3         | 0%<br>0%<br>18%                                      | 0 0<br>0 0<br>206 111.4<br>7 116.3<br>755 115.0<br>1,051 110.0   | 0%<br>0%<br>0%                                                                  | 0 0                                      | 0%<br>12%<br>0%<br>3%<br>0%<br>0%        | 0 0<br>39 1162<br>0 0<br>34 1160<br>0 0 | 0%<br>0%<br>0%<br>0%<br>0%               | 0 0 0 0 0 0 0 0 0 0 0 0 0 0 0 0 0 0 0 0    | 0%<br>0%<br>0%<br>0%<br>0%<br>0%            | 0 0 0 0 0 0 0 0 0 0                                                                            | 0%<br>0%<br>0%<br>0%<br>0%                     | 0 0<br>0 0<br>0 0<br>0 0<br>0 0                                                   | 0%<br>0%<br>0%<br>0%<br>0%<br>0%                                                   | 0 0<br>0 0<br>0 0<br>0 0                                                                | 1,031<br>1,336<br>1,096<br>1,122<br>011<br>705              |
|                                         | Tocumsoh<br>Enorgy<br>Cantor | 1989<br>1990<br>1991<br>1992<br>1993<br>1994<br>1995 | 0%<br>0%<br>0%<br>0%<br>0%       | 0 0<br>0 0<br>0 0<br>0 0<br>0 0 | 100%<br>98%<br>100%<br>78%<br>75%<br>3%<br>0% | 528 129 0<br>392 131 1<br>360 130 1<br>321 125 2<br>280 125 0<br>12 118 0               | 0%<br>0%<br>22%<br>25%                               | 0 0<br>0 0<br>0 0<br>88 1119<br>93 1177<br>393 1155<br>372 118 4 | 0%                                                                              | 0 0                                      | 0%<br>2%<br>0%<br>0%<br>0%<br>0%         | 0 0<br>9 121.7<br>0 0<br>0 0<br>0 0     | ****                                     | 0 0                                        | 0 C%<br>0%<br>0%<br>0%<br>0%<br>0%<br>0%    | 0 0 0 0 0 0 0 0 0 0 0                                                                          | 5 5 5 5 5                                      | 0 0 0 0 0 0 0 0 0 0 0                                                             | 0%<br>0%<br>0%<br>0%<br>0%<br>0%                                                   | 0 0<br>0 0<br>0 0<br>0 0<br>0 0                                                         | 521<br>400<br>344<br>400<br>377<br>400<br>377               |
| Manitowoc<br>Public<br>Utilities        | Manifowor                    | 1969<br>1990<br>1991<br>1992<br>1973<br>1994<br>1995 | 0%<br>0%<br>0%                   | 0 6<br>0 0<br>6 0<br>0 0<br>0 0 | 0%                                            | 0 0                                                                                     | 0 0%<br>0%<br>0%<br>0%<br>0%<br>0%<br>0%<br>0%<br>0% | 0 0<br>0 0<br>0 0<br>0 0<br>0 0                                  | 0%<br>0%<br>0%<br>0%<br>0%<br>0%<br>0%                                          | 0 0<br>0 0<br>0 0<br>0 0<br>0 0<br>2 148 | 0%<br>0%<br>0%<br>0%<br>0%<br>0%         | 0 0 0 0 0 0 0 0 0                       | 8888888                                  | 0 0                                        | 5 5 5 5 5 5 5 5 5 5 5 5 5 5 5 5 5 5 5       | 0 0<br>0 0<br>0 0<br>5 134 7<br>3 721 8                                                        |                                                | 0 0<br>0 0<br>0 0<br>0 0<br>0 0                                                   | CAPP 100% CAPP 100% CAPP/ILB 100% CAPP/ILB 100% CAPP 96% CAPP/ILB 98% CAPP/ILB 98% | 114 178.0<br>129 185.6<br>142 148.3<br>138 174.4<br>120 172.5<br>123 171.1<br>106 146.1 | 114<br>124<br>141<br>131<br>124<br>121<br>121               |
| Midwest<br>Power<br>Systems<br>Inc      | Heal (la)                    | 1989<br>1990<br>1991<br>1642<br>1993<br>1994         | 0%<br>0%<br>0%<br>0%             | 0 0 0 0 0 0 0 0 0 0 0           | 13%                                           | 434 159 6<br>647 124 6<br>867 120 6<br>665 124 6<br>646 107 6<br>524 112 6<br>618 113 3 | 2 2 2 2 2                                            | 0 0 0 0 0 0 0 0 0 0 0 0 0 0                                      | ****                                                                            | 0 0                                      | 0%<br>0%<br>0%<br>0%<br>0%<br>0%         | 0 0 0 0 0 0 0 0 0 0 0 0 0               | 0%<br>0%<br>0%<br>0%                     | 0 0                                        | 87%<br>87%<br>84%<br>87%<br>87%<br>90%      | 3.588 95.9<br>4,276 76.6<br>4,577 77.5<br>4,455 77.9<br>4,709 77.1<br>4,815 76.2<br>5,316 76.9 | 0%<br>0%<br>0%                                 | 0 0<br>0 0<br>0 0<br>0 0<br>0 0                                                   | 0%<br>0%<br>0%<br>0%<br>0%<br>0%                                                   | 0 0<br>0 0<br>0 0<br>0 0<br>0 0                                                         | 4,02:<br>4,92:<br>5,414<br>5,111<br>5,35-<br>5,33<br>5,93   |
| Minnesota<br>Power &<br>Light           | Laskin<br>Energy<br>Center   | 1989<br>1990<br>1991<br>1992<br>1993<br>1994<br>1995 | 0%                               | 0 0<br>0 0<br>0 0<br>0 0<br>0 0 | 0%<br>23%<br>0%<br>0%<br>0%<br>0%             | 0 154 9<br>0 0<br>0 0<br>0 0                                                            | 0%<br>0%<br>0%<br>0%                                 | 0 0<br>0 0<br>0 0<br>0 0<br>0 0                                  | 0%<br>0%<br>0%<br>0%<br>0%<br>0%<br>0%<br>0%<br>0%<br>0%<br>0%<br>0%<br>0%<br>0 | 0 0                                      | 0%<br>0%<br>0%<br>0%<br>0%<br>0%         | 0 0 0 0 0 0 0 0                         | 22222                                    | 0 0                                        | 0 0%<br>0 0%<br>0 0%<br>0 0%<br>0 0%        | 0 0                                                                                            | 99%<br>69%<br>94%<br>100%<br>86%<br>06%<br>96% | 107 179 4<br>31 179 6<br>51 180 7<br>65 92 1<br>136 108 1<br>13 111.1<br>18 111.1 | CAPP 1% CAPP 6% NAPP 6% O% CAPP/NAPP 14% CAPP/NAPP 14% CAPP/NAPP 4%                | 1 198.4<br>4 207.9<br>3 201.7<br>0 0<br>22 116.5<br>23 105.3<br>6 160.4                 | 10<br>4<br>5<br>6<br>14<br>14                               |
| Mississippi<br>Power<br>Company         | Jack<br>Watson               | 1969                                                 | 0%                               | 0 0                             | 0%                                            | 0 0                                                                                     | 0%                                                   | 0 0                                                              | 88                                                                              | 0 0                                      | 0%                                       |                                         | 0%<br>0%                                 |                                            | 0 0%                                        | : 0                                                                                            | 0%<br>0%                                       | 0 0                                                                               | ILB/CAPP 100%<br>ILB/CAPP 100%                                                     | 1,617 143.0<br>1,923 149.5                                                              |                                                             |