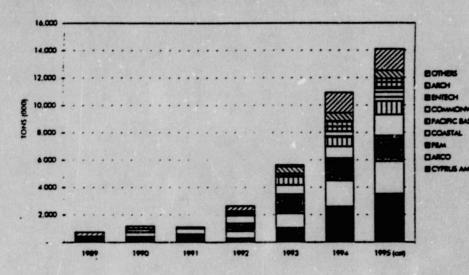

as yet been made as to the source of the replacement coal.

FIGURE 20
NEW WESTERN BITUMINOUS COAL MARKETS, BY UTILITY AND SOURCE REGION



The mines supplying the new markets for Western Bituminous coal contrast sharply with the mines that supply the traditional markets for this coal (compare Figures 12 and 21). Most of these markets are dominated by coal from mines in the Central Rockies region, although a mine in the Raton region has recently established new markets (Figure 22). The four mining companies with the largest market shares all operate longwall mines, with Cyprus Amax maintaining the largest market share position via production from its four longwall mines (three in the Central Rockies and one in Southern Wyoming).

FIGURE 21
NEW WESTERN BITUMINOUS MARKETS, BY MINING COMPANY



FIGURE 22 NEW WESTERN BITUMINOUS MARKETS, BY SOURCE REGION



#### COAL ECONOMICS

Prior to the implementation of the CAAA in 1995, coal purchasing decisions were made on the basis of delivered price economics, supplemented by considerations for power plant operations. However, such decisions now must include an adjustment for the value of the sulfur differential between competing coals. These relationships are illustrated in a "generic" example for a hypothetical power plant in central Illinois which addresses the importance of the SP's aggressive pricing practices in positioning Central Rockies coal to increase its market share (Fig 23).

FIGURE 23
COAL ECONOMICS EXAMPLE, "GENERIC" CENTRAL ILLINOIS PLANT



BDELVERED PUCE DSO2 PENALTY DEACHMUL DISCOUNT & STURE

Delivered coal prices, a