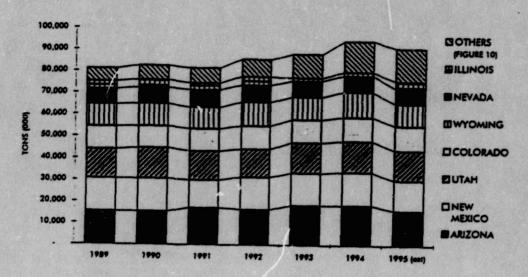

uction capacity of BNSF-served mines.

FIGURE 8
WESTERN BITUMINOUS COAL
OPEN-MARKET RAIL SHIPMENTS, BY TRANSPORT MODE



#### UTILITY PURCHASES OF WESTERN BITUMINOUS COAL

Utilities comprise 86% of the markets for Western Bituminous coal, with most of the market consisting of traditional customers. The majority of utility purchases of Western Bituminous coal traditionally have been confined to plants within the Rocky Mountain states (Figure 9). However, in recent years, new markets have been developed with plants located at more distant locations from the Western Bituminous coal fields (Figure 10). States represented include Wisconsin, Kentucky, Missouri, Iowa, Mississippi, Florida, Michigan, Tennessee, Oregon, and Washington.

FIGURE 9
WESTERN BITUMINOUS COAL
UTILITY PURCHASES, BY STATE



FIGURE 10
WESTERN BITUMINOUS COAL
UTILITY PURCHASES, BY "OTHER" STATES



The dominant utility purchaser of Western Bituminous coal is Pacificorp, which operates its own mines in the Central Rockies and Southern Wyoming regions (Figure 11). Most Western Bituminous coal purchases are from the Central Rockies region with Pacificorp, PSCO, Tri-State, Intermountain, and TVA each projected to purchase more than 2.5 million tons in 1995. Raton coal is purchased primarily by Wisconsin Electric (WEPCO) and Tampa Electric (TECO). Most Southern Wyoming coal is purchased by Pacificorp, Northern Indiana Public Service (NIPSCO), Midwest Power, Kansas City (KCBPU), Sierra Pacific, Utilicorp, Portland General Electric (PGE), and Wisconsin Power (WP&L). Four Corners coal is purchased by Arizona Public S