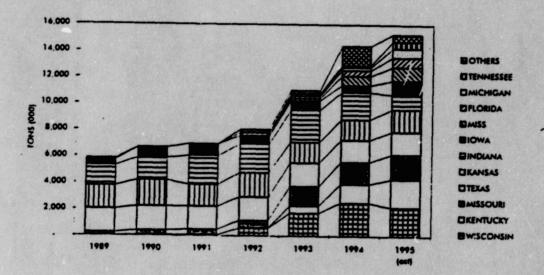

EN-MARKET RAIL SHIPMENTS, BY TRANSPORT MODE



#### UTILITY PURCHASES OF WESTERN BITUMINOUS COAL

Utilities comprise 86% of the markets for Western Bituminous coal, with most of the market consisting of traditional customers. The majority of utility purchases of Western Bituminous coal traditionally have been confined to plants within the Rocky Mountain states (Figure 9). However, in recent years, new markets have been developed with plants located at more distant locations from the Western Bituminous coal fields (Figure 10). States represented include Wisconsin, Kentucky, Missouri, Iowa, Mississippi, Florida, Michigan, Tennessee, Oregon, and Washington.

FIGURE 9
WESTERN BITUMINOUS COAL
UTILITY PURCHASES, BY STATE



FIGURE 10
WESTERN BITUMINOUS COAL
UTILITY PURCHASES, BY "OTHER" STATES



The dominant utility purchaser of Western Bituminous coal is Pacificorp, which operates its own mines in the Central Rockies and Southern Wyoming regions (Figure 11). Most Western Bituminous coal purchases are from the Central Rockies region with Pacificorp, PSCO, Tri-State, Intermountain, and TVA each projected to purchase more than 2.5 million tons in 1995. Raton coal is purchased primarily by Wisconsin Electric (WEPCO) and Tampa Electric (TECO). Most Southern Wyoming coal is purchased by Pacificorp, Northern Indiana Public Service (NIPSCO), Midwest Power, Kansas City (KCBPU), Sierra Pacific, Utilicorp, Portland General Electric (PGE), and Wisconsin Power (WP&L). Four Corners coal is purchased by Arizona Public Service, Salt River Project, Plains Electric, Tucson Electric, Tri-State, S