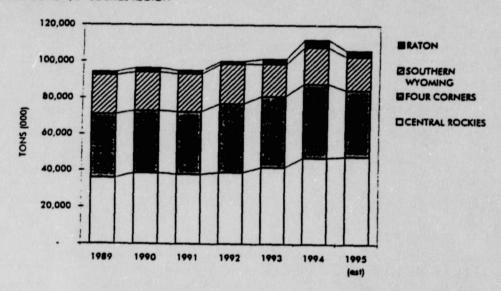

The Utah Railway's market shares traditionally have been linked to the UP, although in the past few years, shipments via the SP have been developed.



More than 100 million tons of coal is annually mined from the four major Western Bituminous coal fields, with more than 40% currently supplied by the Central Rockies region (Figure 3). The mines which produce this coal can be classified either as "captive" or "open-market." The captive mines are typically mine-mouth operations where production is dedicated exclusively to an adjoining power plant and are not served by rail which would provide access to more distant markets. Open-market mines are rail-served, facilitating access to broad utility, industrial, and export markets.

FIGURE 3
WESTERN BITUMINOUS COAL
PRODUCTION, BY SOURCE REGION



The major open-market mines of the Western Bituminous coal industry are limited to 22 operations, with 14 of these located within the Central Rockies region (Figure 4). The majority of the mines in the Southern Wyoming and Four Corners regions are surface mines, while most mines in the Central Rockies and Raton regions are underground mines. In recent years, nearly all of these underground mines have converted to longwall mining technology at capital costs typically exceeding \$25 million per installation.

The quality of coal produced by the open-market mines of the Western Bituminous coal industry varies between mine and region (Figure 5). The heating value, ash, and sulfur content of the coal produced by each mine largely determines the value of that coal in the marketplace, with thos