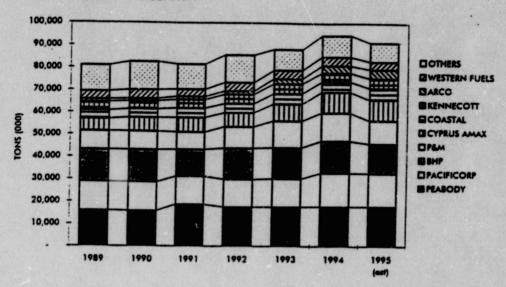

ted companies.

Differences between captive and open-market mining operations dictates coal transportation modes for Western Bituminous coal (Figure 13). Captive situations involve on-site, truck, private rail, and slurry transportation while the open-market shipments are dominated by rail transportation. The quantity of Western Bituminous coal transported to utilities by non-captive rail has increased from 31 to 42 million tons since 1989. The SP's market share of these open-market rail.

shipments has increased from 39% to 51%, while the UP's market share has declined from 29% to 14%. During this time frame, SP's markets have grown by about 9 million tons, while the UP's market has declined by about 3 million tons.

FIGURE 12
WESTERN BITUMINOUS COAL
UTILITY PURCHASES, BY MINING COMPANY



FIGURE 13
WESTERN BITUMINOUS COAL
UTILITY PURCHASES, BY TRANSPORT MODE



#### CHANGING UTILITY MARKETS FOR WESTERN BITUMINOUS COAL

Although general trends and relationships can be defined from the analysis of regional utility coal purchasing practices, the specifics of individual coal purchasing decisions can illuminate important aspects of markets for Western Bituminous coal. Therefore, RDI has quantified transactions involving Western Bituminous coal by each of the 100 utility power plants that purchased such coal since 1989 to identify individual aspects of the marketplace (Appendix). These purchases can be placed into four categories:

• Traditional: Traditional demand (32 plants)

Transition: Changing or declining demand (9 plants)

• New: New demand (25 plants)

• Test: "Test bur