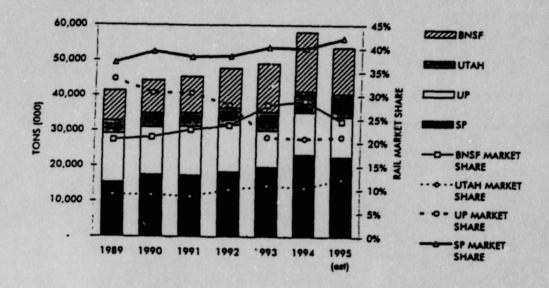

COAL
PRODUCTION BY MARKET



FIGURE 7
WESTERN BITUMINOUS COAL
PRODUCTION, BY TRANSPORT MODE



The "non-captive" rail portion of Western Bituminous coal originations has grown from 41 to 54 million tons since 1989 (reference the lower portion of Figure 8). During this time frame, the SP's market share has increased from 38% to 42%, while the UP's has declined from 34% to 21%. The market shares for the remaining open-market rail carriers have remained relatively consistent. Although the combined market shares for the UP and SP would exceed 63%, the effective control is considerably greater, due to the limitations in the Utah Railway's interconnection options and in the production capacity of BNSF-served mines.

FIGURE 8
WESTERN BITUMINOUS COAL
OPEN-MARKET RAIL SHIPMENTS, BY TRANSPORT MODE



#### UTILITY PURCHASES OF WESTERN BITUMINOUS COAL

Utilities comprise 86% of the markets for Western Bituminous coal, with most of the market consisting of traditional customers. The majority of utility purchases of Western Bituminous coal traditionally have been confined to plants within the Rocky Mountain states (Figure 9). However, in recent years, new markets have been developed with plants located at more distant locations from the Western Bituminous coal fields (Figure 10). States represented include Wisconsin, Kentucky, Missouri, Iowa, Mississippi, Florida, Michigan, Tennessee, Oregon, and Washington.

FIGURE 9
WESTERN BITUMINOUS COAL
UTILITY PURCHASES, BY STATE



FIGURE 10
WESTERN BITUMINOUS COAL
UTILITY PURCHASES, BY "OTHER" STATES



The dominant utility purchaser of Western B