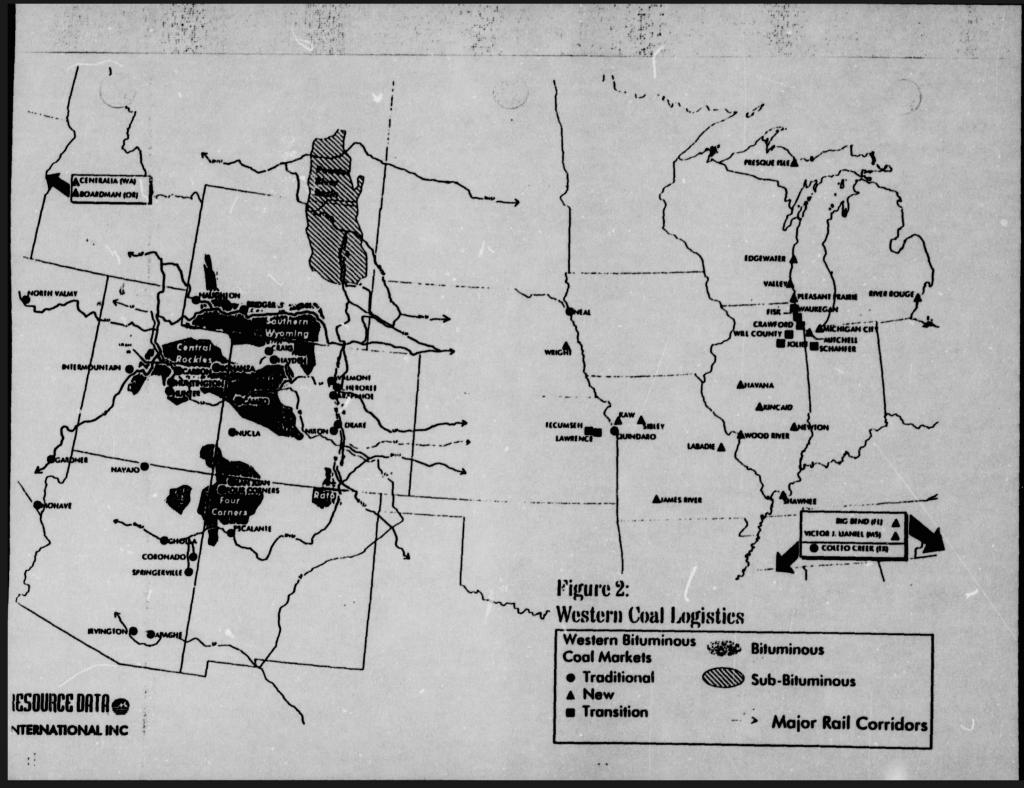

out the Rocky Mountains, with the underground mines some of the largest of their type in the US Western Bituminous coal comprises about 30% of all Western coal mined and is more than a \$3 billion per year business.

#### WESTERN BITUMINOUS COAL

Western Bituminous coal is mined from four major coal-producing regions within the Rocky Mountains (Figure 2). Rail access to these coal fields is largely confined to the BNSF in the Raton and Four Corners regions, the UP in the Southern Wyoming region, and the SP in the Central Rockies region, although the UP and Utah Railway maintain market shares on the western edge of the Central Rockies region. The Utah Railway's market shares traditionally have been linked to the UP, although in the past few years, shipments via the SP have been developed.



More than 100 million tons of coal is annually mined from the four major Western Bituminous coal fields, with more than 40% currently supplied by the Central Rockies region (Figure 3). The mines which produce this coal can be classified either as "captive" or "open-market." The captive mines are typically mine-mouth operations where production is dedicated exclusively to an adjoining power plant and are not served by rail which would provide access to more distant markets. Open-market mines are rail-served, facilitating access to broad utility, industrial, and export markets.

FIGURE 3
WESTERN BITUMINOUS COAL
PRODUCTION, BY SOURCE REGION



The major open-market mines of the Western Bituminous coal industry are limited to 22 operations, with 14 of these located within the Central Rockies