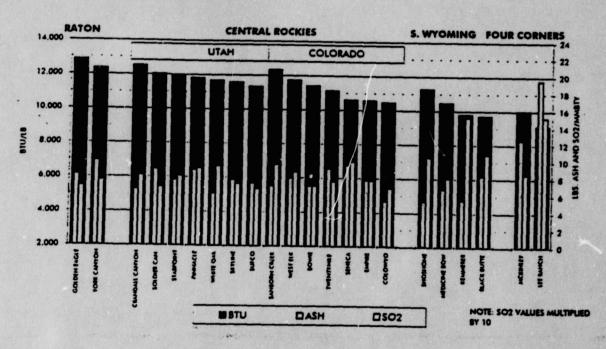

erted to longwall mining technology at capital costs typically exceeding \$25 million per installation.

The quality of coal produced by the open-market mines of the Western Bituminous coal industry varies between mine and region (Figure 5). The heating value, ash, and sulfur content of the coal produced by each mine largely determines the value of that coal in the marketplace, with those coals exhibiting high heating values and low ash and sulfur contents commanding the highest value. In general, the Raton coal is the most highly valued, followed sequentially by coal from the Central Rockies, Southern Wyoming, and Four Corners regions.

FIGURE 4
WESTERN BITUMINOUS COAL
PRODUCTION AND SALES, OPEN-MARKET MINES, 1994



FIGURE 5
WESTERN BITUMINOUS COAL
COAL QUALITY, OPEN-MARKET MINES, 1994



The availability of economically-mineable coal is widespread in the Central Rockies and Southern Wyoming regions, but is limited in the Raton and Four Corners region. Therefore, only the Central Rockies and Southern Wyoming regions are expected to participate in market growth for Western Bituminous coal.

The majority of Western Bituminous coal is purchased by utilities, although about 14% is exported or shipped to industrial accounts (Figures 4 and 6). The transportation carrier for originations of Western Bituminous coal varies between captive and open-market situations, with about half classified as captive (i.e., onsite, truck, slurry, and private rail transportation) and the remainder shipped by commercial rail carriers (Figure 7).

FIGURE 6
WESTERN BITIMINOUS COAL
PRODUCTION BY MAR