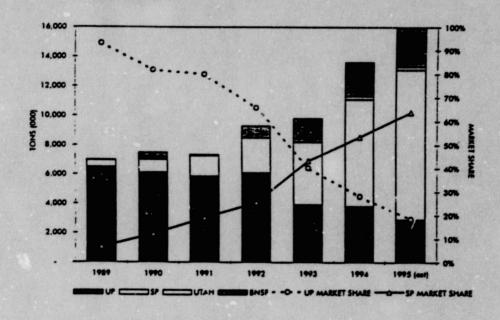

|                                         |                              | 6                                                    | Green River-H<br>WYOMI<br>% TONS |                                 |                                               | ANNA<br>ONS CENTS                                                                       | co                                                   | vor-Homs Fo.k<br>LORADO<br>ONS CENTS                             | Γ.                                                                              | UINTA<br>TONS CENTS                      |                                          | RATON                                   | FOL                                      | UN CONSERS                                 | ľ.                                          | EPRO<br>TONS CENTS                                                                             |                                                | TONS CENTS                                                                        | OTHER SOURCE RE                                                                    | IGIONS<br>TONE CENTS                                                                    | TOTAL                                                       |
|-----------------------------------------|------------------------------|------------------------------------------------------|----------------------------------|---------------------------------|-----------------------------------------------|-----------------------------------------------------------------------------------------|------------------------------------------------------|------------------------------------------------------------------|---------------------------------------------------------------------------------|------------------------------------------|------------------------------------------|-----------------------------------------|------------------------------------------|--------------------------------------------|---------------------------------------------|------------------------------------------------------------------------------------------------|------------------------------------------------|-----------------------------------------------------------------------------------|------------------------------------------------------------------------------------|-----------------------------------------------------------------------------------------|-------------------------------------------------------------|
|                                         |                              | 1969<br>1990<br>1991<br>1992<br>1993<br>1994<br>1995 | 0%<br>0%<br>0%<br>0%<br>0%<br>0% | 0 0<br>0 0<br>0 0<br>0 0<br>0 0 | 55%<br>50%<br>54%<br>44%<br>57%<br>47%<br>66% | 207 123 4<br>236 126 7<br>112 126 4<br>164 127 6<br>193 127 7<br>196 131 0<br>264 131 7 | 88888                                                | 0 0<br>0 0<br>0 0<br>0 0<br>0 0                                  | 0%<br>0%<br>0%<br>0%<br>0%<br>0%                                                | 0 0<br>0 0<br>0 0<br>0 0<br>0 0          | 60000                                    | 117 6<br>0 0<br>0 0<br>0 0<br>0 0       | 55 55 55 55 55 55 55 55 55 55 55 55 55   | 70NS CENTS 0 0 0 0 0 0 0 0 0 0 0 0 0 0 0 0 | 0%<br>0%<br>0%<br>0%<br>0%<br>0%<br>0%      | 0 0<br>0 0<br>0 0<br>0 0<br>0 0                                                                | 0%<br>0%<br>0%<br>0%<br>0%<br>0%               | 0 0<br>0 0<br>0 0<br>0 0<br>0 0<br>0 0                                            | NB 45%<br>NB 40%<br>NB 66%<br>NB 54%<br>NB 54%<br>NB 53%<br>NB 53%                 | 192 231.3<br>145 284.2<br>223 179.4<br>130 275.4                                        | 374<br>400<br>327<br>355<br>330<br>419<br>402               |
| Kansas<br>City Power<br>& Light Co      | Hawthern                     | 1989<br>1790<br>1991<br>1992<br>1993<br>1994         | 0%<br>0%<br>0%<br>0%<br>0%<br>0% | 0 0 0 0 0 0 0 0 0 0             | 0%<br>0%<br>0%<br>0%<br>0%<br>0%              | 0 0<br>0 0<br>0 0<br>0 0<br>0 0<br>35 129 2                                             | 0%<br>0%<br>0%<br>0%<br>0%<br>0%                     | 0 0 0 0 0 0 0 0 0 0 0 0                                          | 0%<br>0%<br>0%<br>0%<br>0%<br>0%                                                | 0 0                                      | 0% 0% 0% 0% 0% 0% 0% 0% 0% 0% 0% 0% 0% 0 | 9 0<br>0 0<br>0 9<br>0 9                | 5% 5% 5% 5% 5% 5% 5% 5% 5% 5% 5% 5% 5% 5 | 0 0<br>0 0<br>0 0<br>0 0<br>0 0            | 107%<br>109%<br>100%<br>100%<br>100%<br>97% | 1,311 92.7<br>1,390 94.3<br>1,463 93.4<br>1,259 94.4<br>1,140 93.0<br>1,331 92.3<br>1,279 86.6 | 888888                                         | 0 0<br>0 0<br>0 0<br>0 0                                                          | 0%<br>0%<br>0%<br>0%<br>0%                                                         | 0 0 0 0 0 0 0 0 0                                                                       | 1,311<br>1,300<br>1,462<br>1,256<br>1,146<br>1,344<br>1,279 |
| Kansas<br>Power &<br>Light (Kp&L<br>Wr) | Lawrence<br>Energy<br>Center | 1989<br>1990<br>1991<br>1992<br>1993<br>1994<br>1995 | 0%<br>0%<br>0%<br>0%<br>0%       | 0 0 0 0 0 0 0 0 0               | 100%<br>88%<br>100%<br>79%<br>99%<br>4%<br>0% | 1,031 129.3<br>1,179 130.6<br>1,098 130.0<br>982 125.9<br>904 125.6<br>30 115.3         | 0%<br>0%<br>18%                                      | 0 0<br>0 0<br>206 111.4<br>7 116.3<br>755 115.0<br>1,051 110.0   | 0%<br>0%<br>0%                                                                  | 0 0                                      | 0%<br>12%<br>0%<br>3%<br>0%<br>0%        | 0 0<br>39 1162<br>0 0<br>34 1160<br>0 0 | 0%<br>0%<br>0%<br>0%<br>0%               | 0 0 0 0 0 0 0 0 0 0 0 0 0 0 0 0 0 0 0 0    | 0%<br>0%<br>0%<br>0%<br>0%<br>0%            | 0 0 0 0 0 0 0 0 0 0                                                                            | 0%<br>0%<br>0%<br>0%<br>0%                     | 0 0<br>0 0<br>0 0<br>0 0<br>0 0                                                   | 0%<br>0%<br>0%<br>0%<br>0%<br>0%                                                   | 0 0<br>0 0<br>0 0<br>0 0                                                                | 1,031<br>1,336<br>1,096<br>1,122<br>011<br>705              |
|                                         | Tocumsoh<br>Enorgy<br>Cantor | 1989<br>1990<br>1991<br>1992<br>1993<br>1994<br>1995 | 0%<br>0%<br>0%<br>0%<br>0%       | 0 0<br>0 0<br>0 0<br>0 0<br>0 0 | 100%<br>98%<br>100%<br>78%<br>75%<br>3%<br>0% | 528 129 0<br>392 131 1<br>360 130 1<br>321 125 2<br>280 125 0<br>12 118 0               | 0%<br>0%<br>22%<br>25%                               | 0 0<br>0 0<br>0 0<br>88 1119<br>93 1177<br>393 1155<br>372 118 4 | 0%                                                                              | 0 0                                      | 0%<br>2%<br>0%<br>0%<br>0%<br>0%         | 0 0<br>9 121.7<br>0 0<br>0 0<br>0 0     | ****                                     | 0 0                                        | 0 C%<br>0%<br>0%<br>0%<br>0%<br>0%<br>0%    | 0 0 0 0 0 0 0 0 0 0 0                                                                          | 5 5 5 5 5                                      | 0 0 0 0 0 0 0 0 0 0 0                                                             | 0%<br>0%<br>0%<br>0%<br>0%<br>0%                                                   | 0 0<br>0 0<br>0 0<br>0 0<br>0 0                                                         | 521<br>400<br>344<br>400<br>377<br>400<br>377               |
| Manitowoc<br>Public<br>Utilities        | Manifowor                    | 1969<br>1990<br>1991<br>1992<br>1973<br>1994<br>1995 | 0%<br>0%<br>0%                   | 0 6<br>0 0<br>6 0<br>0 0<br>0 0 | 0%                                            | 0 0                                                                                     | 0 0%<br>0%<br>0%<br>0%<br>0%<br>0%<br>0%<br>0%<br>0% | 0 0<br>0 0<br>0 0<br>0 0<br>0 0                                  | 0%<br>0%<br>0%<br>0%<br>0%<br>0%<br>0%                                          | 0 0<br>0 0<br>0 0<br>0 0<br>0 0<br>2 148 | 0%<br>0%<br>0%<br>0%<br>0%<br>0%         | 0 0 0 0 0 0 0 0 0                       | 8888888                                  | 0 0                                        | 5 5 5 5 5 5 5 5 5 5 5 5 5 5 5 5 5 5 5       | 0 0<br>0 0<br>0 0<br>5 134 7<br>3 721 8                                                        |                                                | 0 0<br>0 0<br>0 0<br>0 0<br>0 0                                                   | CAPP 100% CAPP 100% CAPP/ILB 100% CAPP/ILB 100% CAPP 96% CAPP/ILB 98% CAPP/ILB 98% | 114 178.0<br>129 185.6<br>142 148.3<br>138 174.4<br>120 172.5<br>123 171.1<br>106 146.1 | 114<br>124<br>141<br>131<br>124<br>121<br>121               |
| Midwest<br>Power<br>Systems<br>Inc      | Heal (la)                    | 1989<br>1990<br>1991<br>1642<br>1993<br>1994         | 0%<br>0%<br>0%<br>0%             | 0 0 0 0 0 0 0 0 0 0 0           | 13%                                           | 434 159 6<br>647 124 6<br>867 120 6<br>665 124 6<br>646 107 6<br>524 112 6<br>618 113 3 | 2 2 2 2 2                                            | 0 0 0 0 0 0 0 0 0 0 0 0 0 0                                      | ****                                                                            | 0 0                                      | 0%<br>0%<br>0%<br>0%<br>0%<br>0%         | 0 0 0 0 0 0 0 0 0 0 0 0 0               | 0%<br>0%<br>0%<br>0%                     | 0 0                                        | 87%<br>87%<br>84%<br>87%<br>87%<br>90%      | 3.588 95.9<br>4,276 76.6<br>4,577 77.5<br>4,455 77.9<br>4,709 77.1<br>4,815 76.2<br>5,316 76.9 | 0%<br>0%<br>0%                                 | 0 0<br>0 0<br>0 0<br>0 0<br>0 0                                                   | 0%<br>0%<br>0%<br>0%<br>0%<br>0%                                                   | 0 0<br>0 0<br>0 0<br>0 0<br>0 0                                                         | 4,02:<br>4,92:<br>5,414<br>5,111<br>5,35-<br>5,33<br>5,93   |
| Minnesota<br>Power &<br>Light           | Laskin<br>Energy<br>Center   | 1989<br>1990<br>1991<br>1992<br>1993<br>1994<br>1995 | 0%                               | 0 0<br>0 0<br>0 0<br>0 0<br>0 0 | 0%<br>23%<br>0%<br>0%<br>0%<br>0%             | 0 154 9<br>0 0<br>0 0<br>0 0                                                            | 0%<br>0%<br>0%<br>0%                                 | 0 0<br>0 0<br>0 0<br>0 0<br>0 0                                  | 0%<br>0%<br>0%<br>0%<br>0%<br>0%<br>0%<br>0%<br>0%<br>0%<br>0%<br>0%<br>0%<br>0 | 0 0                                      | 0%<br>0%<br>0%<br>0%<br>0%<br>0%         | 0 0 0 0 0 0 0 0                         | 22222                                    | 0 0                                        | 0 0%<br>0 0%<br>0 0%<br>0 0%<br>0 0%        | 0 0                                                                                            | 99%<br>69%<br>94%<br>100%<br>86%<br>06%<br>96% | 107 179 4<br>31 179 6<br>51 180 7<br>65 92 1<br>136 108 1<br>13 111.1<br>18 111.1 | CAPP 1% CAPP 6% NAPP 6% O% CAPP/NAPP 14% CAPP/NAPP 14% CAPP/NAPP 4%                | 1 198.4<br>4 207.9<br>3 201.7<br>0 0<br>22 116.5<br>23 105.3<br>6 160.4                 | 10<br>4<br>5<br>6<br>14<br>14                               |
| Mississippi<br>Power<br>Company         | Jack<br>Watson               | 1969                                                 | 0%                               | 0 0                             | 0%                                            | 0 0                                                                                     | 0%                                                   | 0 0                                                              | 88                                                                              | 0 0                                      | 0%                                       |                                         | 0%<br>0%                                 |                                            | 0 0%                                        | : 0                                                                                            | 0%<br>0%                                       | 0 0                                                                               | ILB/CAPP 100%<br>ILB/CAPP 100%                                                     | 1,617 143.0<br>1,923 149.5                                                              |                                                             |