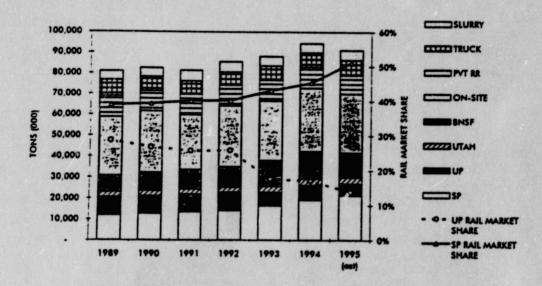

|                                         |                              | 6                                                    | Green River-H<br>WYOMI<br>% TONS |                                 |                                               | ANNA<br>ONS CENTS                                                                       | co                                                   | vor-Homs Fo.k<br>LORADO<br>ONS CENTS                             | Γ.                                                                              | UINTA<br>TONS CENTS                      |                                          | RATON                                   | FOL                                      | UN CONSERS                                 | ľ.                                          | EPRO<br>TONS CENTS                                                                             |                                                | TONS CENTS                                                                        | OTHER SOURCE RE                                                                    | IGIONS<br>TONE CENTS                                                                    | TOTAL                                                       |
|-----------------------------------------|------------------------------|------------------------------------------------------|----------------------------------|---------------------------------|-----------------------------------------------|-----------------------------------------------------------------------------------------|------------------------------------------------------|------------------------------------------------------------------|---------------------------------------------------------------------------------|------------------------------------------|------------------------------------------|-----------------------------------------|------------------------------------------|--------------------------------------------|---------------------------------------------|------------------------------------------------------------------------------------------------|------------------------------------------------|-----------------------------------------------------------------------------------|------------------------------------------------------------------------------------|-----------------------------------------------------------------------------------------|-------------------------------------------------------------|
|                                         |                              | 1969<br>1990<br>1991<br>1992<br>1993<br>1994<br>1995 | 0%<br>0%<br>0%<br>0%<br>0%<br>0% | 0 0<br>0 0<br>0 0<br>0 0<br>0 0 | 55%<br>50%<br>54%<br>44%<br>57%<br>47%<br>66% | 207 123 4<br>236 126 7<br>112 126 4<br>164 127 6<br>193 127 7<br>196 131 0<br>264 131 7 | 88888                                                | 0 0<br>0 0<br>0 0<br>0 0<br>0 0                                  | 0%<br>0%<br>0%<br>0%<br>0%<br>0%                                                | 0 0<br>0 0<br>0 0<br>0 0<br>0 0          | 60000                                    | 117 6<br>0 0<br>0 0<br>0 0<br>0 0       | 55 55 55 55 55 55 55 55 55 55 55 55 55   | 70NS CENTS 0 0 0 0 0 0 0 0 0 0 0 0 0 0 0 0 | 0%<br>0%<br>0%<br>0%<br>0%<br>0%<br>0%      | 0 0<br>0 0<br>0 0<br>0 0<br>0 0                                                                | 0%<br>0%<br>0%<br>0%<br>0%<br>0%               | 0 0<br>0 0<br>0 0<br>0 0<br>0 0<br>0 0                                            | NB 45%<br>NB 40%<br>NB 66%<br>NB 54%<br>NB 54%<br>NB 53%<br>NB 53%                 | 192 231.3<br>145 284.2<br>223 179.4<br>130 275.4                                        | 374<br>400<br>327<br>355<br>330<br>419<br>402               |
| Kansas<br>City Power<br>& Light Co      | Hawthern                     | 1989<br>1790<br>1991<br>1992<br>1993<br>1994         | 0%<br>0%<br>0%<br>0%<br>0%<br>0% | 0 0 0 0 0 0 0 0 0 0             | 0%<br>0%<br>0%<br>0%<br>0%<br>0%              | 0 0<br>0 0<br>0 0<br>0 0<br>0 0<br>35 129 2                                             | 0%<br>0%<br>0%<br>0%<br>0%<br>0%                     | 0 0 0 0 0 0 0 0 0 0 0 0                                          | 0%<br>0%<br>0%<br>0%<br>0%<br>0%                                                | 0 0                                      | 0% 0% 0% 0% 0% 0% 0% 0% 0% 0% 0% 0% 0% 0 | 9 0<br>0 0<br>0 9<br>0 9                | 5% 5% 5% 5% 5% 5% 5% 5% 5% 5% 5% 5% 5% 5 | 0 0<br>0 0<br>0 0<br>0 0<br>0 0            | 107%<br>109%<br>100%<br>100%<br>100%<br>97% | 1,311 92.7<br>1,390 94.3<br>1,463 93.4<br>1,259 94.4<br>1,140 93.0<br>1,331 92.3<br>1,279 86.6 | 888888                                         | 0 0<br>0 0<br>0 0<br>0 0                                                          | 0%<br>0%<br>0%<br>0%<br>0%                                                         | 0 0 0 0 0 0 0 0 0                                                                       | 1,311<br>1,300<br>1,462<br>1,256<br>1,146<br>1,344<br>1,279 |
| Kansas<br>Power &<br>Light (Kp&L<br>Wr) | Lawrence<br>Energy<br>Center | 1989<br>1990<br>1991<br>1992<br>1993<br>1994<br>1995 | 0%<br>0%<br>0%<br>0%<br>0%       | 0 0 0 0 0 0 0 0 0               | 100%<br>88%<br>100%<br>79%<br>99%<br>4%<br>0% | 1,031 129.3<br>1,179 130.6<br>1,098 130.0<br>982 125.9<br>904 125.6<br>30 115.3         | 0%<br>0%<br>18%                                      | 0 0<br>0 0<br>206 111.4<br>7 116.3<br>755 115.0<br>1,051 110.0   | 0%<br>0%<br>0%                                                                  | 0 0                                      | 0%<br>12%<br>0%<br>3%<br>0%<br>0%        | 0 0<br>39 1162<br>0 0<br>34 1160<br>0 0 | 0%<br>0%<br>0%<br>0%<br>0%               | 0 0 0 0 0 0 0 0 0 0 0 0 0 0 0 0 0 0 0 0    | 0%<br>0%<br>0%<br>0%<br>0%<br>0%            | 0 0 0 0 0 0 0 0 0 0                                                                            | 0%<br>0%<br>0%<br>0%<br>0%                     | 0 0<br>0 0<br>0 0<br>0 0<br>0 0                                                   | 0%<br>0%<br>0%<br>0%<br>0%<br>0%                                                   | 0 0<br>0 0<br>0 0<br>0 0                                                                | 1,031<br>1,336<br>1,096<br>1,122<br>011<br>705              |
|                                         | Tocumsoh<br>Enorgy<br>Cantor | 1989<br>1990<br>1991<br>1992<br>1993<br>1994<br>1995 | 0%<br>0%<br>0%<br>0%<br>0%       | 0 0<br>0 0<br>0 0<br>0 0<br>0 0 | 100%<br>98%<br>100%<br>78%<br>75%<br>3%<br>0% | 528 129 0<br>392 131 1<br>360 130 1<br>321 125 2<br>280 125 0<br>12 118 0               | 0%<br>0%<br>22%<br>25%                               | 0 0<br>0 0<br>0 0<br>88 1119<br>93 1177<br>393 1155<br>372 118 4 | 0%                                                                              | 0 0                                      | 0%<br>2%<br>0%<br>0%<br>0%<br>0%         | 0 0<br>9 121.7<br>0 0<br>0 0<br>0 0     | ****                                     | 0 0                                        | 0 C%<br>0%<br>0%<br>0%<br>0%<br>0%<br>0%    | 0 0 0 0 0 0 0 0 0 0 0                                                                          | 5 5 5 5 5                                      | 0 0 0 0 0 0 0 0 0 0 0                                                             | 0%<br>0%<br>0%<br>0%<br>0%<br>0%                                                   | 0 0<br>0 0<br>0 0<br>0 0<br>0 0                                                         | 521<br>400<br>344<br>400<br>377<br>400<br>377               |
| Manitowoc<br>Public<br>Utilities        | Manifowor                    | 1969<br>1990<br>1991<br>1992<br>1973<br>1994<br>1995 | 0%<br>0%<br>0%                   | 0 6<br>0 0<br>6 0<br>0 0<br>0 0 | 0%                                            | 0 0                                                                                     | 0 0%<br>0%<br>0%<br>0%<br>0%<br>0%<br>0%<br>0%<br>0% | 0 0<br>0 0<br>0 0<br>0 0<br>0 0                                  | 0%<br>0%<br>0%<br>0%<br>0%<br>0%<br>0%                                          | 0 0<br>0 0<br>0 0<br>0 0<br>0 0<br>2 148 | 0%<br>0%<br>0%<br>0%<br>0%<br>0%         | 0 0 0 0 0 0 0 0 0                       | 8888888                                  | 0 0                                        | 5 5 5 5 5 5 5 5 5 5 5 5 5 5 5 5 5 5 5       | 0 0<br>0 0<br>0 0<br>5 134 7<br>3 721 8                                                        |                                                | 0 0<br>0 0<br>0 0<br>0 0<br>0 0                                                   | CAPP 100% CAPP 100% CAPP/ILB 100% CAPP/ILB 100% CAPP 96% CAPP/ILB 98% CAPP/ILB 98% | 114 178.0<br>129 185.6<br>142 148.3<br>138 174.4<br>120 172.5<br>123 171.1<br>106 146.1 | 114<br>124<br>141<br>131<br>124<br>121<br>121               |
| Midwest<br>Power<br>Systems<br>Inc      | Heal (la)                    | 1989<br>1990<br>1991<br>1642<br>1993<br>1994         | 0%<br>0%<br>0%<br>0%             | 0 0 0 0 0 0 0 0 0 0 0           | 13%                                           | 434 159 6<br>647 124 6<br>867 120 6<br>665 124 6<br>646 107 6<br>524 112 6<br>618 113 3 | 2 2 2 2 2                                            | 0 0 0 0 0 0 0 0 0 0 0 0 0 0                                      | ****                                                                            | 0 0                                      | 0%<br>0%<br>0%<br>0%<br>0%<br>0%         | 0 0 0 0 0 0 0 0 0 0 0 0 0               | 0%<br>0%<br>0%<br>0%                     | 0 0                                        | 87%<br>87%<br>84%<br>87%<br>87%<br>90%      | 3.588 95.9<br>4,276 76.6<br>4,577 77.5<br>4,455 77.9<br>4,709 77.1<br>4,815 76.2<br>5,316 76.9 | 0%<br>0%<br>0%                                 | 0 0<br>0 0<br>0 0<br>0 0<br>0 0                                                   | 0%<br>0%<br>0%<br>0%<br>0%<br>0%                                                   | 0 0<br>0 0<br>0 0<br>0 0<br>0 0                                                         | 4,02:<br>4,92:<br>5,414<br>5,111<br>5,35-<br>5,33<br>5,93   |
| Minnesota<br>Power &<br>Light           | Laskin<br>Energy<br>Center   | 1989<br>1990<br>1991<br>1992<br>1993<br>1994<br>1995 | 0%                               | 0 0<br>0 0<br>0 0<br>0 0<br>0 0 | 0%<br>23%<br>0%<br>0%<br>0%<br>0%             | 0 154 9<br>0 0<br>0 0<br>0 0                                                            | 0%<br>0%<br>0%<br>0%                                 | 0 0<br>0 0<br>0 0<br>0 0<br>0 0                                  | 0%<br>0%<br>0%<br>0%<br>0%<br>0%<br>0%<br>0%<br>0%<br>0%<br>0%<br>0%<br>0%<br>0 | 0 0                                      | 0%<br>0%<br>0%<br>0%<br>0%<br>0%         | 0 0 0 0 0 0 0 0                         | 22222                                    | 0 0                                        | 0 0%<br>0 0%<br>0 0%<br>0 0%<br>0 0%        | 0 0                                                                                            | 99%<br>69%<br>94%<br>100%<br>86%<br>06%<br>96% | 107 179 4<br>31 179 6<br>51 180 7<br>65 92 1<br>136 108 1<br>13 111.1<br>18 111.1 | CAPP 1% CAPP 6% NAPP 6% O% CAPP/NAPP 14% CAPP/NAPP 14% CAPP/NAPP 4%                | 1 198.4<br>4 207.9<br>3 201.7<br>0 0<br>22 116.5<br>23 105.3<br>6 160.4                 | 10<br>4<br>5<br>6<br>14<br>14                               |
| Mississippi<br>Power<br>Company         | Jack<br>Watson               | 1969                                                 | 0%                               | 0 0                             | 0%                                            | 0 0                                                                                     | 0%                                                   | 0 0                                                              | 88                                                                              | 0 0                                      | 0%                                       |                                         | 0%<br>0%                                 |                                            | 0 0%                                        | : 0                                                                                            | 0%<br>0%                                       | 0 0                                                                               | ILB/CAPP 100%<br>ILB/CAPP 100%                                                     | 1,617 143.0<br>1,923 149.5                                                              |                                                             |