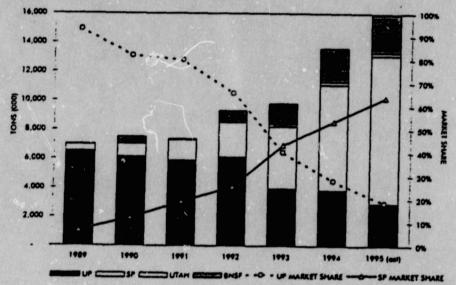

coal and nominal quantities of other minerals) to shoulder the full cost of track maintenance and operations. This would require an increase in rail rates for both existing and new markets, with the burdens focused primarily on east-bound shipments. Should this occur, traditional shippers of Colorado coal such as PSCO, the City of Colorado Springs, Central Power & Light, and Celanese Chemical would suffer increased delivered coal prices and may ultimately be forced to switch

to PRB coal. The impacts would also be felt by the mining companies which have recently installed longwall mines and/or acquired properties in Utah and Colorado (Addington, Andalex, ARCO, Coastal, Cyprus Amax, Kennecott, and Pacific Basin).

CHART 2
WESTERN BITUMINOUS COAL
CHANGING UTILITY MARKETS, BY TRANSPORT MODE



The UP's record of declining market share and anticipated operational changes for the combined railroad indicates that the potential exists for major disruptions in the Western Bituminous coal business. These disruptions are expected to extend to traditional and emerging markets for this coal as well as the numerous mines which have been developed to serve these markets. The impacts are expected to be focused on the Colorado and Utah coal mining industry and on utility customers for this coal.

## Overview of the Coal Industry

The US coal business is a vital and growing industry which was revitalized by the energy crises of the 1970's. US coal production now exceeds one billion tons per year, with the vast majority consumed by utilities at 415 power plants which generate 56% of the nati