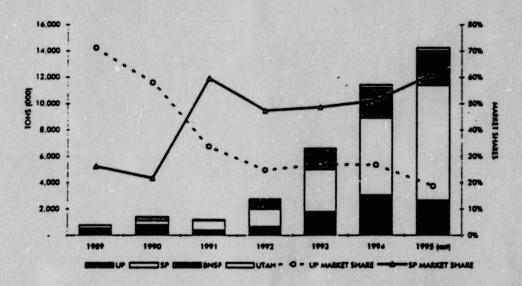

markets for Central Rockies coal by about 8.5 million tons since 1989, while the UP's market has grown by only about 2.0 million tons, primarily at plants captive to the UP.

The relationships illustrated in the transportation market share diagrams (Figures 15, 16, and 17) indicate that the combination of UP rail service and UP-served mines has been unable to retain existing markets or compete successfully for new markets. Although differences in coal quality and mine prices between the competing regions are likely to have played a role, we are pursuaded that the SP's aggressive pricing strategies have been more successful in securing new markets for Western Bituminous coal than have been those of the UP.

FIGURE 17
WESTERN BITUMINOUS COAL
NEW AND TEST UTILITY MARKETS, BY TRANSPORT MODE



#### **RAIL MARKETING ISSUES**

Competition for coal markets between the UP and SP was, until 1984, restricted nearly exclusively to Western Bituminous coal. However, after the C&N W gained access to the PRB in 1984, the UP's market opportunities for Western coal were extended to include PRB coal. Since that time, the UP's focus clearly has been on serving the explosive growth of the PRB coal industry in competition with the BNSF, rather than on developing new markets for Western Bituminous coal, although a few new markets for UP-served mines have been developed.

During this same time frame, the SP's market opportunities have remained focused on Western Bituminous coal, as it does not have access to PRB coal. However, the SP has not remained content with existing markets, but rather, ha