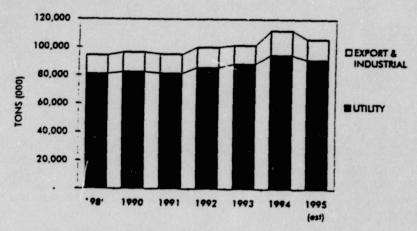

availability of economically-mineable coal is widespread in the Central Rockies and Southern Wyoming regions, but is limited in the Raton and Four Corners region. Therefore, only the Central Rockies and Southern Wyoming regions are expected to participate in market growth for Western Bituminous coal.

The majority of Western Bituminous coal is purchased by utilities, although about 14% is exported or shipped to industrial accounts (Figures 4 and 6). The transportation carrier for originations of Western Bituminous coal varies between captive and open-market situations, with about half classified as captive (i.e., onsite, truck, slurry, and private rail transportation) and the remainder shipped by commercial rail carriers (Figure 7).

FIGURE 6
WESTERN BITIMINOUS COAL
PRODUCTION BY MARKET



FIGURE 7
WESTERN BITUMINOUS COAL
PRODUCTION, BY TRANSPORT MODE



The "non-captive" rail portion of Western Bituminous coal originations has grown from 41 to 54 million tons since 1989 (reference the lower portion of Figure 8). During this time frame, the SP's market share has increased from 38% to 42%, while the UP's has declined from 34% to 21%. The market shares for the remaining open-market rail carriers have remained relatively consistent. Although the combined market shares for the UP and SP would exceed 63%, the effective control is considerably greater, due to the limitations in the Utah Railway's interconnection options and in the production capacity of BNSF-served mines.

FIGURE 8
WESTERN BITUMINOUS COAL
OPEN-MARKET RAIL SHIPMENTS, BY TRANSPORT MODE



#### UTILITY PURCHASES OF