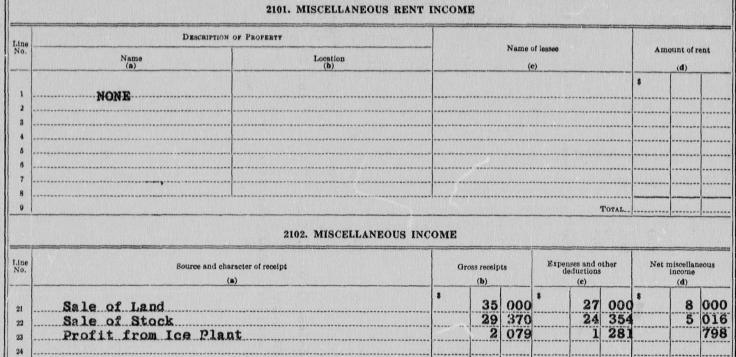

\$       \$       \$       \$       \$       \$       \$       \$       \$       \$       \$       \$       \$       \$       \$       \$       \$       \$       \$       \$       \$       \$       \$       \$       \$       \$       \$       \$       \$       \$       \$       \$       \$       \$       \$       \$       \$       \$       \$       \$       \$       \$       \$       \$       \$       \$       \$       \$       \$       \$       \$       \$       \$       \$       \$       \$       \$       \$       \$       \$       \$       \$       \$       \$       \$       \$       \$       \$       \$       \$       \$       \$       \$       \$       \$       \$       \$       \$       \$       \$       \$       \$       \$       \$       \$ |

RAILBOAD CORPORATIONS-OPERATING-C.



25

| Proilt from ICe Plant | <br>61 | 015     | <br>1  | NO. |      | 1030 |
|-----------------------|--------|---------|--------|-----|------|------|
|                       |        |         |        |     |      |      |
|                       |        |         | <br>   |     | <br> |      |
|                       |        |         | <br>   |     | <br> |      |
|                       |        |         | <br>   |     | <br> |      |
|                       | <br>   | ******* | <br>   |     | <br> |      |
| TOTAL                 | 66     | 449     | <br>52 | 635 | 13   | 814  |
| 1                     |        |         |        |     | <br> |      |

# 2103. MISCELLANEOUS RENTS

| Line        | DESCRIPTIO  | N OF PROPERTY   |       | 1 4000       | unt observed to