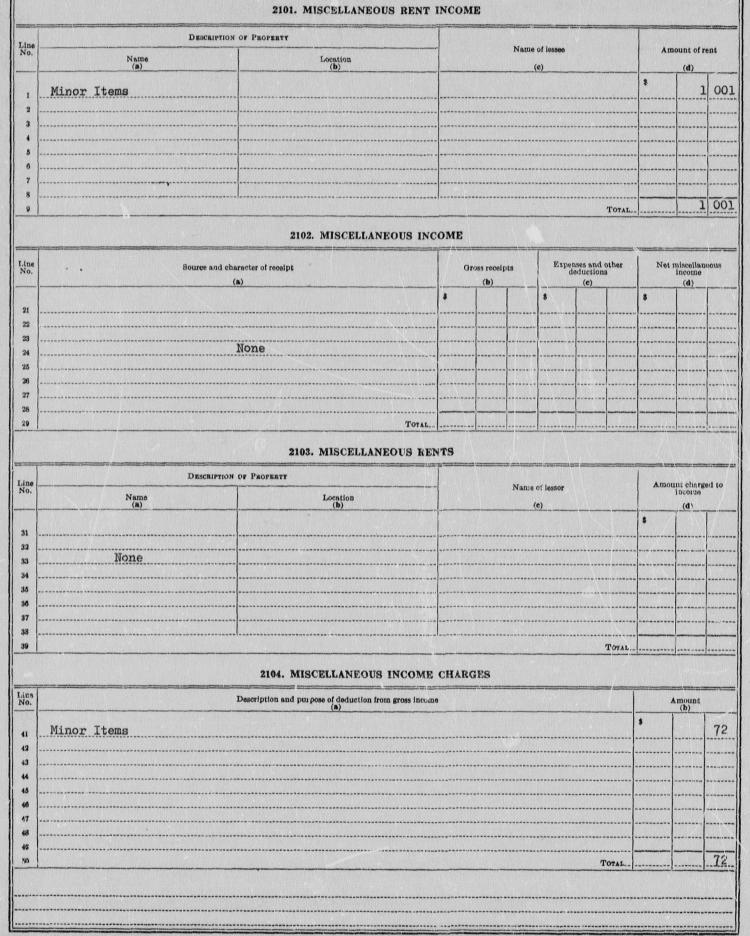

|       |         |                                                  |                                                            |  |  |
| 44<br>45    |                                                                                                      |         |                                           |       |         |                                                  |                                                            |  |  |
| 46          | TOTAL.                                                                                               |         |                                           |       |         |                                                  |                                                            |  |  |

RAILROAD CORPOBATIONS-OPERATING-0.

24



25

|